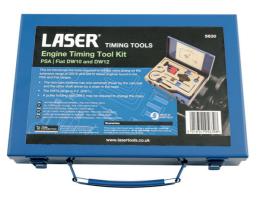

## **Engine Timing Tool Kit - for PSA, Fiat**

This kit provides the tools required to set the valve timing on the extensive range of DW10 and DW12 diesel engines found in the PSA and Fiat ranges.

LASER Kamasa Gunson Connect

- The DW12 range is 2.2 litre (from 2001).
- A pulley holding tool, such as Part No. 2869, may be required to change the chain. ٠
- · Made in Sheffield.

http://lasertools.co.uk/product/5630