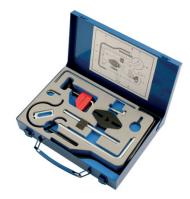

## **Engine Timing Tool Kit - for PSA, Fiat**

This kit provides the tools required to set the valve timing on the extensive range of DW10 and DW12 diesel engines found in the PSA and Fiat ranges.