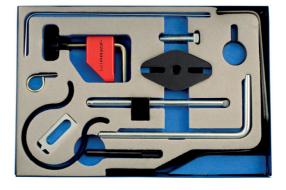

## **Engine Timing Tool Kit - for PSA, Fiat**

This kit provides the tools required to set the valve timing on the extensive range of DW10 and DW12 diesel engines found in the PSA and Fiat ranges.